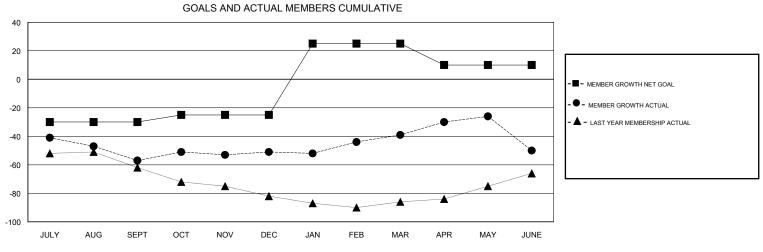

## **CHRIS LEWIS LOCATION ONTARIO GMT CA** Clubs Members RESULTS FOR 2017-2018 RESULTS FOR 2017-2018 NEW CLUB GOAL NEW CLUBS DROPPED CLUBS MEMBER GROWTH NET MEMBER GROWTH DROPPED QUARTER QUARTER GOAL ACTUAL MEMBERS ACTUAL (including transfers) 0 0 0 -30 23 74 JULY/AUG/SEPT JULY/AUG/SEPT 0 5 47 40 OCT/NOV/DEC OCT/NOV/DEC

JAN/FEB/MAR

APR/MAY/JUNE

50

-15

JUNE

38

86

0

0

0

0

DEC

1

0